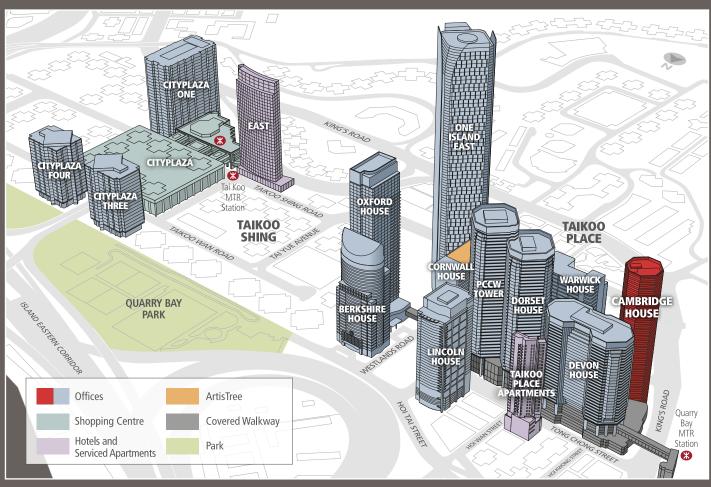

## CAMBRIDGE HOUSE

TAIKOO PLACE, 979 KING'S ROAD, QUARRY BAY, HONG KONG

## LOCATION MAP