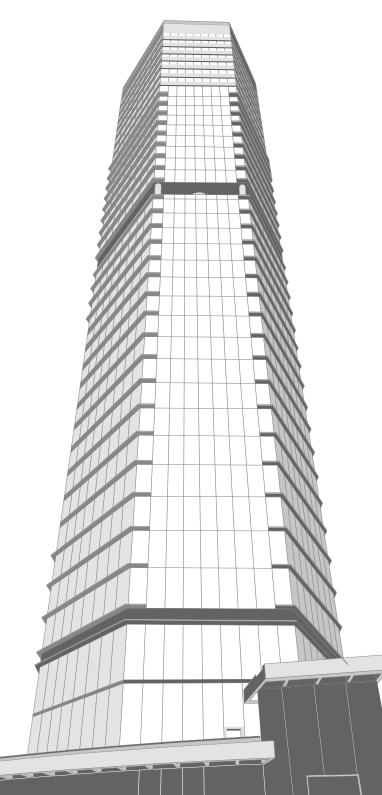

ndby electrical provision

A 600 kVA emergency generator is provided for tenants' essential applications and equipment

COMPUTER ROOM COOLING

Dedicated 24-hour chilled water supply with backup generator

TELECOMMUNICATIONS PROVISIONS

- Dual lead-ins and risers
- Full Cat.5 and fibre optic cabling
- Access to SMATV, cable TV and broadband Internet services
- Complete choice of FTNS operators
- Direct fibre connectivity to all other buildings in Taikoo Place and Cityplaza including data centres and global carriers
- Direct access to the Satellite Farm in Taikoo Place and Cityplaza

ACCESSIBLE CAR PARKING SPACES

Over 1,300

ENVIRONMENTAL RATING

BEAM (Building Environmental Assessment Method) Rating: PLATINUM







## CAMBRIDGE HOUSE

TAIKOO PLACE, 979 KING'S ROAD, QUARRY BAY, HONG KONG



## TYPICAL FLOOR PLAN



- Lettable Floor Area : Approx. 6,800 7,100 sq ft (630 660 sqm)
- Net Floor Area : Approx. 5,900 6,200 sq ft (550 580 sqm)

## LOCATION MAP