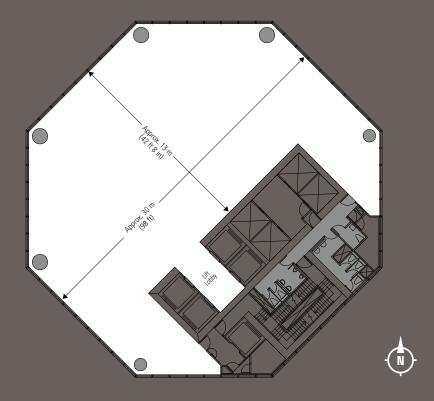

## TYPICAL FLOOR PLAN

- Lettable Floor Area : Approx. 6,800 7,100 sq ft (630 660 sqm)
- Net Floor Area : Approx. 5,900 6,200 sq ft (550 580 sqm)