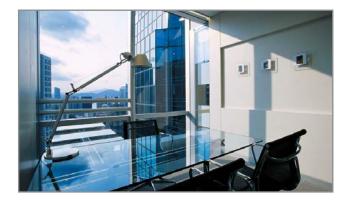

## **ACCESSIBILITY**

Directly connected to Quarry Bay MTR Station TYPICAL LETTABLE FLOOR AREA

Approx. 6,800 - 7,100 sq ft (630 - 660 sqm)

NO. OF OFFICE FLOORS

33

TYPICAL FINISHED FLOOR TO FALSE CEILING HEIGHT

Approx. 2.8 m (9 ft 3 in)

RAISED FLOOR VOID (CLEAR)

Approx. 150 mm (6 in)

FLOOR LOADING

Approx. 4 kPa (80 lbs / sq ft)

TRUNKING

Three-compartment floor trunking

24-HOUR ACCESS