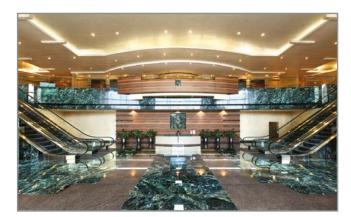

VOID (CLEAR)

Approx. 150mm (5.9 in)

FLOOR LOADING

Approx. 4 kPa (80 lbs / sq ft)

TRUNKING

Power trunking at ceilings

24 HOUR ACCESS

Card Key system incorporated with the passenger lifts for controlling access to each floor after office hours

AIR CONDITIONING

Single duct Variable Air Volume (VAV) system with Direct Digital Control (DDC) and perimeter heating

LIFTS

10 passenger lifts, 1 car park shuttle lift, and 1 service lift TENANTS' STANDBY ELECTRICAL PROVISION

A 350 kVA emergency generator is provided for tenants' essential applications and equipment

COMPUTER ROOM COOLING

Dedicated 24-hour chilled water supply

TELECOMMUNICATIONS PROVISIONS

Single risers with dual trunking of Fixed

Telecommunications Network Services (FTNS) installations

ACCESSIBLE CAR PARK SPACES

84



## BERKSHIRE HOUSE

TAIKOO PLACE, 25 WESTLANDS ROAD, QUARRY BAY, HONG KONG



## TYPICAL FLOOR PLAN



## LOCATION MAP