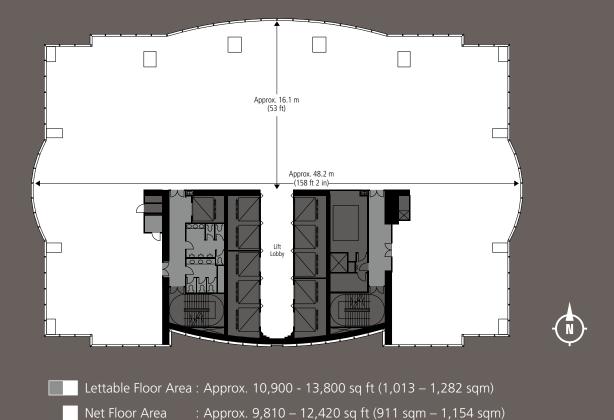

## TYPICAL FLOOR PLAN

SWIRE PROPERTIES

Close proximity to Quarry Bay MTR station

TYPICAL LETTABLE FLOOR AREA

Approx. 10,900 - 13,800 sq ft (1,013 sqm - 1,282 sqm)

NO. OF FLOORS

25

TYPICAL FINISHED FLOOR TO FALSE CEILING HEIGHT

Approx. 2.5m (8 ft 2 in) RAISED FLOOR VOID (CLEAR)