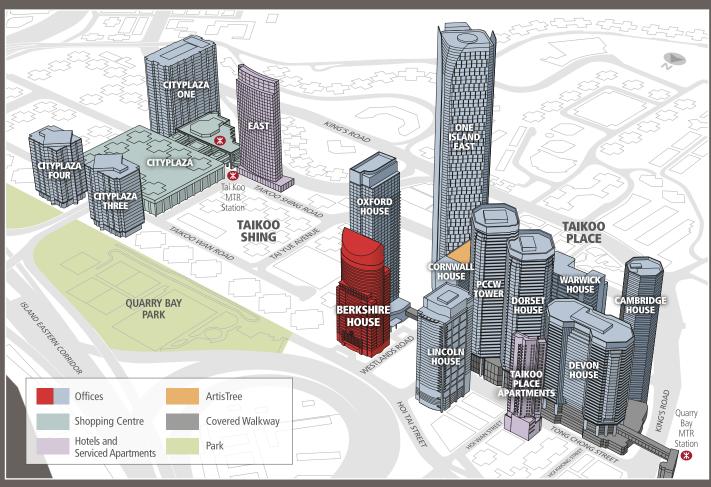

24 HOUR ACCESS

Card Key system incorporated with the passenger lifts for controlling access to each floor after office hours

AIR CONDITIONING

Single duct Variable Air Volume (VAV) system with Direct Digital Control (DDC) and perimeter heating

LIFTS

10 passenger lifts, 1 car park shuttle lift, and 1 service lift TENANTS' STANDBY ELECTRICAL PROVISION

A 350 kVA emergency generator is provided for tenants' essential applications and equipment

COMPUTER ROOM COOLING

Dedicated 24-hour chilled water supply

TELECOMMUNICATIONS PROVISIONS

Single risers with dual trunking of Fixed

Telecommunications Network Services (FTNS) installations

ACCESSIBLE CAR PARK SPACES

84



## BERKSHIRE HOUSE

TAIKOO PLACE, 25 WESTLANDS ROAD, QUARRY BAY, HONG KONG



## TYPICAL FLOOR PLAN



## LOCATION MAP